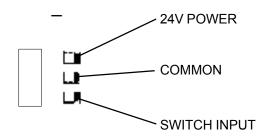

## SNP 24V DC Remote Switch for GE Fanuc Series 90<sup>™</sup> PLCs

The Horner APG HE693SNPSW is an A-B type remote SNP switch.

One port is connected to the GE Fanuc PLC and the other two slave ports are connected to SNP type communication devices. With no voltage tied to pin 3 of the green three pin power connector, slave port 1 is able to communicate with the 90-30, and port 2 is not. When 24V DC is applied to pin 3 of the green power connector, slave port 2 is able to communicate with the 90-30, and port 1 is not.