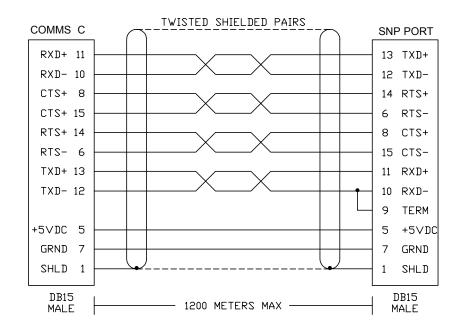

**Note**: The standard SNP cable includes the wire from pin 5 to pin 5. This wire is not neccessary if you are building a custom cable.