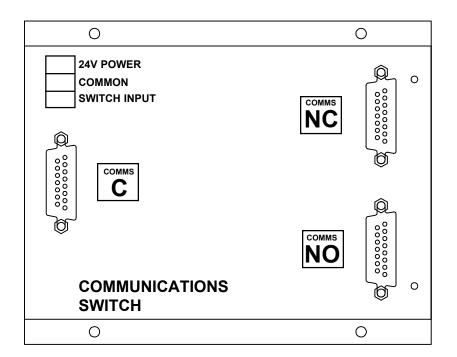

## SNP 24V DC Remote Switch for GE Fanuc Series 90<sup>™</sup> PLCs

The Horner APG HE693SNPSW is an A-B type remote SNP switch.

One port is connected to the GE Fanuc PLC and the other two slave ports are connected to SNP type communication devices. With no voltage tied to pin 3 of the green three pin power connector, slave port 1 is able to communicate with the 90-30, and port 2 is not. When 24V DC is applied to pin 3 of the green power connector, slave port 2 is able to communicate with the 90-30, and port 1 is not.