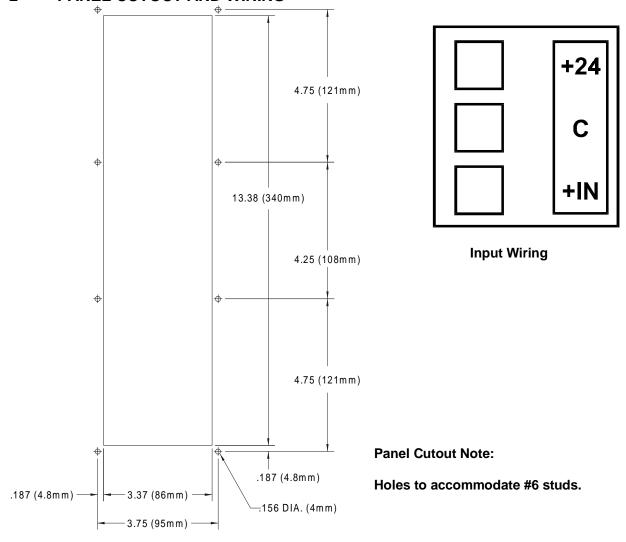

## 1 DESCRIPTION

The HE693LEV640 is a panel mountable level meter. The LEV640 accepts a 4-20mA signal and activates a number of vertically oriented LEDs proportional to the magnitude of the current input. The LEV640 features 64 LEDs, which provide a resolution of 0.25mA. The LEV640 is powered from 24VDC and features a three-position terminal strip for input power, common, and input current. The LEV640 is provided without a silkscreen. Optional custom silkscreens are available. The LEV640 is rated for NEMA 12 operation.

## 2 PANEL CUTOUT AND WIRING

18 January 2000 MAN0059-02